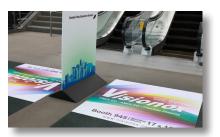

## Floor Decals - Registration Level and Exhibit Level

Many Opportunities Available - \$2,800

▶ **Dimensions:** 60" W x 60" H (dimensions shown in inches)

## **South Atrium Entrance Escalators Floor Decals**

6 Opportunities (3 registration level / 3 exhibit hall level)

- \$2,800
- ▶ **Dimensions:** 60" W x 60" H (dimensions shown in inches)

Artwork Deadline: March 27, 2023.