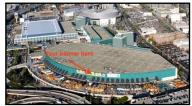

### **Freeway Banner**

Exclusive Opportunity - \$50,000

▶ **Dimensions:** 2,400" W x 240" H (dimensions shown in inches)