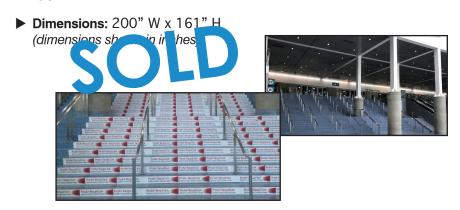

stitched 4" from the top and bottom.

Note: Show Management can produce the banner for an extra fee. Call or email for pricing.



### **Column Wrap** (Rectangular)

#### Many Opportunities Available - \$3,500

- ▶ Dimensions: Column Wrap (4 sides) 48"W x 92"H (dimensions shown in inches)
- ► Call or email to discuss available locations.



## **Registration Desk Kick Panel Branding**

#### Exclusive Opportunity - \$11,000

► Vector file of the sponsor's company logo is required.





### **Double-Sided Meter Panel**

#### Many Opportunities Available - \$1,500

▶ 38 1/8" x 96" Bottom 6" of sign is not visible because of the base.



Artwork Deadline: March 27, 2023.







## LAAC- SOUTH HALL ATRIUM BRANDING

#### **South Atrium Entrance Staircase**

2 Opportunities Available - \$8,500



## Floor Decals - Registration Level and Exhibit Level

Many Opportunities Available - \$2,800

▶ **Dimensions:** 60" W x 60" H (dimensions shown in inches)





## **South Atrium Entrance Escalators Glass Clings**

Exclusive Opportunity - \$10,800

- ▶ **Dimensions:** 306" W x 23.75" H (dimensions shown in inches)
- ► Sponsor to provide vector file of logo.



## **South Atrium Entrance Escalators Floor Decals**

6 Opportunities (3 registration level / 3 exhibit hall level)

- \$2,800
- ▶ **Dimensions:** 60" W x 60" H (dimensions shown in inches)



Artwork Deadline: March 27, 2023.







## **LACC - EXHIBIT HALL BRANDING**

#### **Exhibit Hall Entrance Door Decals**

Exclusive Opportunity - \$8,500

▶ **Dimensions:** 24" W x 36" H (dimensions shown in inches)



### **Light Box - Exhi