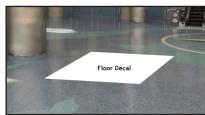

## Floor Decals - Registration Level and Exhibit Level

Many Opportunities Available - \$2,800

▶ **Dimensions:** 60" W x 60" H (dimensions shown in inches)

## **South Atrium Entrance Escalators Floor Decals**

6 Opportunities (3 registration level / 3 exhibit hall level)

- \$2,800
- ▶ **Dimensions:** 60" W x 60" H (dimensions shown in inches)

Artwork Deadline: March 27, 2023.