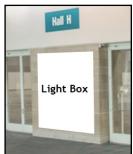

### **Light Box - Exhibit Hall**

4 Opportunities Available - \$9,500

▶ **Dimensions:** 120" W x 96" H (dimensions shown in inches)