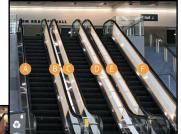

## **South Atrium Entrance Escalators Glass Clings**

Exclusive Opportunity - \$10,800

- ▶ **Dimensions:** 306" W x 23.75" H (dimensions shown in inches)
- ► Sponsor to provide vector file of logo.

## **South Atrium Entrance Escalators Floor Decals**

6 Opportunities (3 registration level / 3 exhibit hall level)

- \$2,800
- ▶ **Dimensions:** 60" W x 60" H (dimensions shown in inches)

Artwork Deadline: March 27, 2023.