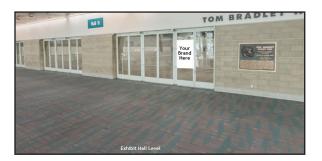

## Floor Decals - Registration Level and Exhibit Level

Many Opportunities Available - \$2,800

▶ **Dimensions:** 60" W x 60" H (dimensions shown in inches)